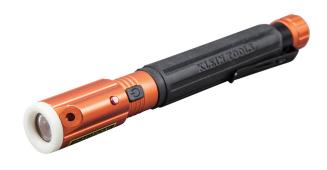

## Inspection Penlight with Laser

The Klein Tools® inspection penlight uniquely features a laser that can be used to pinpoint hard-to-reach places, which is ideal for communicating with foremen, inspectors, colleagues, etc. Helping to reduce, or even eliminate, mistakes is what makes the Inspection Penlight with Laser a jobsite necessity.